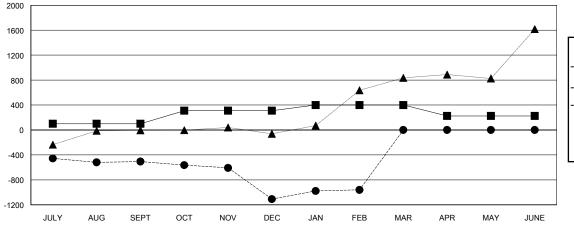

#### GOALS AND ACTUAL MEMBERS CUMULATIVE

| DROPPED CLUBS: 17 |       |
|-------------------|-------|
| DROPPED MEMBERS   |       |
| DECEASED          | 6     |
| CLUB CANCELLED    | 557   |
| OTHER             | 981   |
| TOTAL             | 1,544 |

## LOCATION INDIA

**GMT CA** 

| Clubs                 |               |           |               | Members               |                           |                         |                                              |
|-----------------------|---------------|-----------|---------------|-----------------------|---------------------------|-------------------------|----------------------------------------------|
| RESULTS FOR 2017-2018 |               |           |               | RESULTS FOR 2017-2018 |                           |                         |                                              |
| QUARTER               | NEW CLUB GOAL | NEW CLUBS | DROPPED CLUBS | QUARTER               | MEMBER GROWTH NET<br>GOAL | MEMBER GROWTH<br>ACTUAL | DROPPED MEMBERS ACTUAL (including transfers) |
| JULY/AUG/SEPT         | 5             | 7         | 4             | JULY/AUG/SEPT         | 100                       | 340                     | 705                                          |
| OCT/NOV/DEC           | 3             | 0         | 12            | OCT/NOV/DEC           | 210                       | 68                      | 662                                          |
| JAN/FEB/MAR           | 2             | 2         | 1             | JAN/FEB/MAR           | 90                        | 336                     | 177                                          |
| APR/MAY/JUNE          | 0             | 0         | 0             | APR/MAY/JUNE          | -175                      | 0                       | 0                                            |