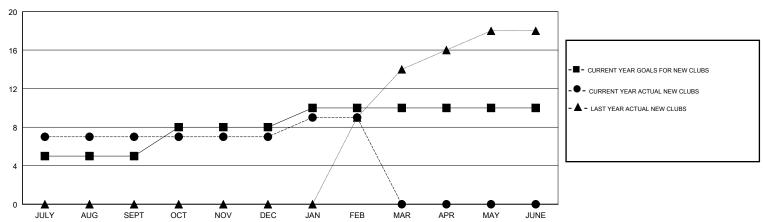

#### GOALS AND ACTUAL NEW CLUBS CUMULATIVE

## LOCATION INDIA

**GMT CA** 

| Clubs                 |               |           |               | Members               |                           |                         |                                              |
|-----------------------|---------------|-----------|---------------|-----------------------|---------------------------|-------------------------|----------------------------------------------|
| RESULTS FOR 2017-2018 |               |           |               | RESULTS FOR 2017-2018 |                           |                         |                                              |
| QUARTER               | NEW CLUB GOAL | NEW CLUBS | DROPPED CLUBS | QUARTER               | MEMBER GROWTH NET<br>GOAL | MEMBER GROWTH<br>ACTUAL | DROPPED MEMBERS ACTUAL (including transfers) |
| JULY/AUG/SEPT         | 5             | 7         | 4             | JULY/AUG/SEPT         | 100                       | 340                     | 705                                          |
| OCT/NOV/DEC           | 3             | 0         | 12            | OCT/NOV/DEC           | 210                       | 68                      | 662                                          |
| JAN/FEB/MAR           | 2             | 2         | 1             | JAN/FEB/MAR           | 90                        | 336                     | 177                                          |
| APR/MAY/JUNE          | 0             | 0         | 0             | APR/MAY/JUNE          | -175                      | 0                       | 0                                            |